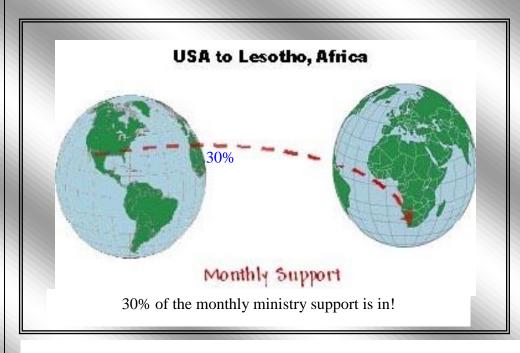

Our goal is to raise our monthly ministry support of \$5400, as well as our outgoing expenses of \$31,550 by Jan. 1, 2004. The sooner we raise our monthly support, the sooner we leave to serve.

We have already seen so many come along side. Would you prayerfully consider what your part might be in helping send us to Lesotho, to bring the love of Christ to needy people in Africa? Blessings in Christ our Lord!